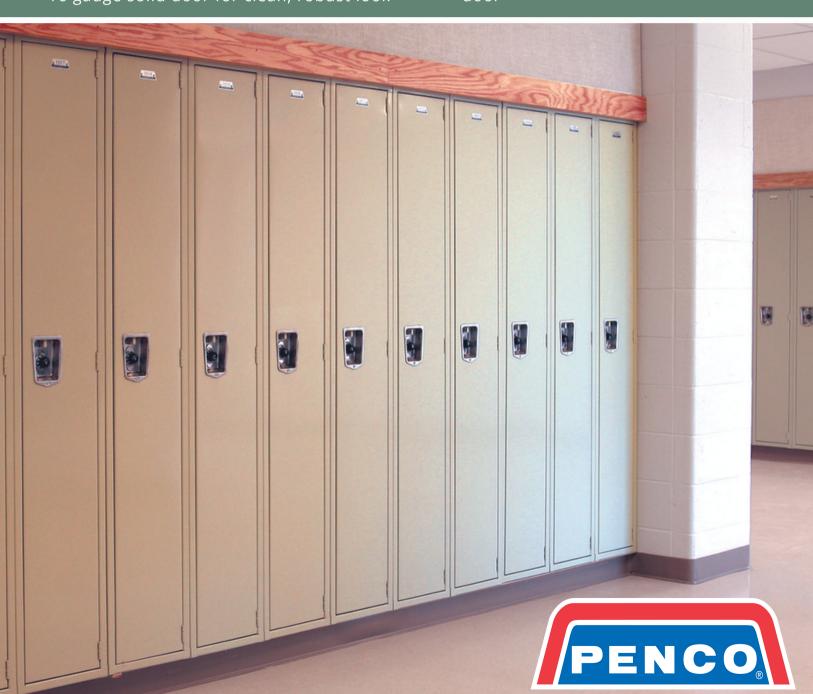

# STANDARD FEATURES

- Knocked down construction for easy selfassembly or save the labor and order them factory assembled
- Classic III recessed handle designed to accept many styles of locks
- 16 gauge solid door for clean, robust look
- Available with Champagne Common Color bodies or in a single full color
- Lightweight 24 gauge body parts
- Sound dampening pan available to further reduce noise for a slamming door

#### **Hinges:**

 two inch high - five knuckle hinges

Solid doors for cleaner/smoother look

Vent slots in the return flange of the door to allow for some ventilation