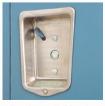

#### Doors:

- Continuous hinge option
- 14 gauge door increases the thickness of the door and helps in situations where lockers are in a slightly harsher environment (Guardian Plus)
- Medallion door sound pan welded to inside of door, providing reduction in noise when doors are slammed
- SPL Defiant door combines a 14ga door with a single point latch, continuous hinge, and a reinforcing pan