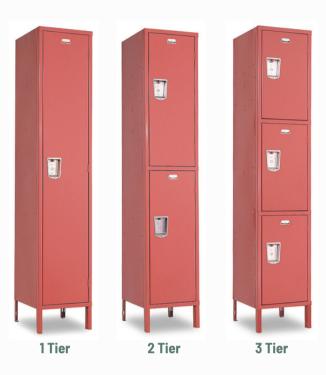

nuts will be zinc coated and supplied for all lockers unless otherwise indicated.

# STANDARD LOCKERS

#### **Multi-Point Latch Doors:**

- ADA compliant
- will accept combination locks, key locks, padlocks

#### **Hinges:**

 two inch high - five knuckle hinges

Solid doors for cleaner/smoother look

Vent slots in the return flange of the door to allow for some ventilation

# **ADDITIONAL OPTIONS**

#### Doors:

- Continuous hinge option
- 14 gauge door increases the thickness of the door and helps in situations where lockers are in a slightly harsher environment (Guardian Plus)
- Medallion door sound pan welded to inside of door, providing reduction in noise when doors are slammed
- SPL Defiant door combines a 14ga door with a single point latch, continuous hinge, and a reinforcing pan



# **FINISH**

High quality powder coat paint finish applied in strict adherence to paint manufacturer's specifications to provide optimum appearance and performance. Finishes releasing VOCs are not acceptable. Standard coating thickness is 1 mil dry film thickness minimum. Powder Coat Plus option increases thickness to 2 mil minimum. Colors as selected from manufacturer's standard colors.











**Medallion** (Option)



**Guardian PLUS** (Top and Bottom Doors)