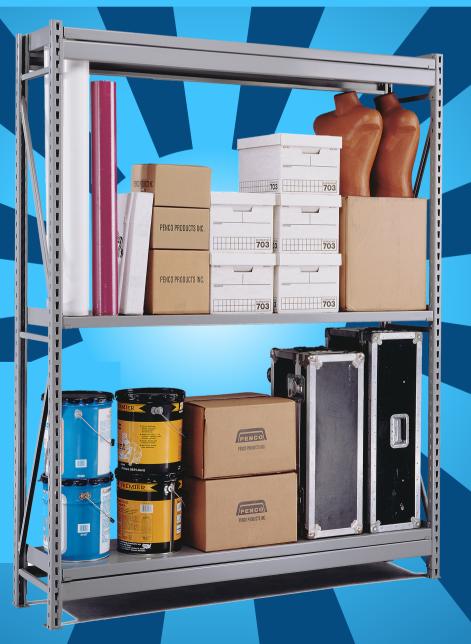

Penco Wide Span is the standard of the industry for shelving designed to contain wide, bulky loads. It bridges the storage gap between conventional shelving and pallet rack. The range of applications can be from a single unit to a sophisticated multi-level picking system.

#### WIDESPAN SHELVING

Penco Steel Wide Span Shelves are the ultimate in providing a smooth, safe surface for storing a wide variety of items. They are 1-3/4" high and feature double flanges at front and rear edges with a full width reinforcing pan welded to the center of the bottom.