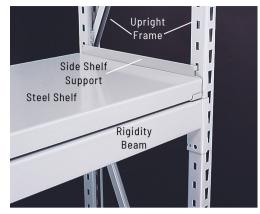

#### WIDESPAN SHELVING

Penco Steel Wide Span Shelves are the ultimate in providing a smooth, safe surface for storing a wide variety of items. They are 1-3/4" high and feature double flanges at front and rear edges with a full width reinforcing pan welded to the center of the bottom.

Steel Shelves

**Heavy Duty Plywood Beams** 

**Standard Plywood Beams** 