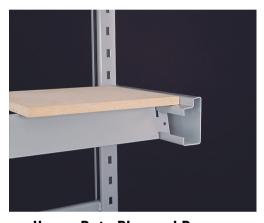

#### **Heavy Duty Plywood Beams**

A heavy duty beam designed for greater capacity when used with deck material. Deck material sits on beam step.

Steel Shelves

**Heavy Duty Plywood Beams** 

**Standard Plywood Beams** 