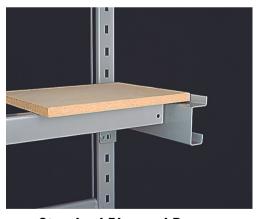

#### **Standard Plywood Beams**

Designed to support 1/2" thick deck material flush with top of beam flange when used with the appropriate number of Plywood.

Steel Shelves

**Heavy Duty Plywood Beams** 

**Standard Plywood Beams** 