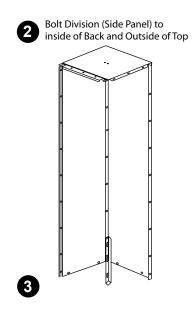

## Assembly Instructions Single Tier Vanguard Locker with Heights of 30-1/2" and 36-1/2" (One Wide)

Bolt Adjustable Leg inside of Division (Leg height can be adjusted to level and anchor locker)

Bolt Division to inside of Back and outside of Top, then bolt Adjustable Leg to inside of the Division (Leg Height can be adjusted to level and anchor locker)