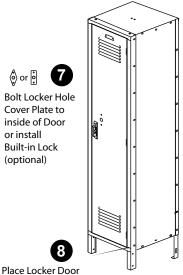

Bolt Bottom to inside of Back and Divisions

Place Locker Door
and Frame over edges of Divisions
and edges of Top and Bottom. Open Door
and Bolt Door Frame to Division (sides),
Top and Bottom. If needed loosen Bolts on
Legs to level locker and then retighten Bolts.