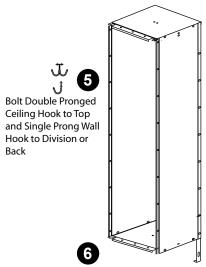

## Assembly Instructions Single Tier Vanguard Locker with Heights of 30-1/2" and 36-1/2" (One Wide)





Bolt Adjustable Leg inside of Division (Leg height can be adjusted to level and anchor locker)



Bolt Division to inside of Back and outside of Top, then bolt Adjustable Leg to inside of the Division (Leg Height can be adjusted to level and anchor locker)



Bolt Bottom to inside of Back and Divisions



Place Locker Door
and Frame over edges of Divisions
and edges of Top and Bottom. Open Door
and Bolt Door Frame to Division (sides),
Top and Bottom. If needed loosen Bolts on
Legs to level locker and then retighten Bolts.

Penco Products, Inc.
99 Brower Avenue, P. O. Box 378, Oaks, Pennsylvania 19456-0378
Phone 610-666-0500 FAX 610-666-7561