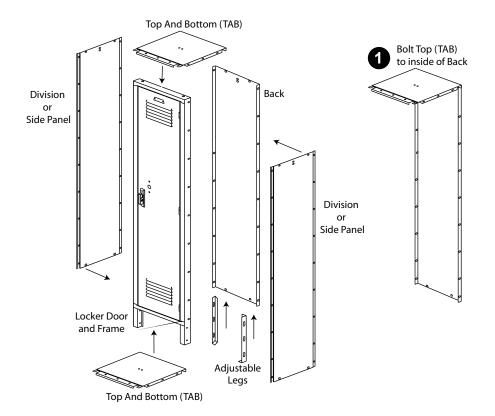

## Assembly Instructions Single Tier Vanguard Locker with Heights of 30-1/2" and 36-1/2" (One Wide)

Bolt Adjustable Leg inside of Division (Leg height can be adjusted to level and anchor locker)

Bolt Division to inside of Back and outside of Top, then bolt Adjustable Leg to inside of the Division (Leg Height can be adjusted to level and anchor locker)

Bolt Bottom to inside of Back and Divisions

Place Locker Door
and Frame over edges of Divisions
and edges of Top and Bottom. Open Door
and Bolt Door Frame to Division (sides),
Top and Bottom. If needed loosen Bolts on
Legs to level locker and then retighten Bolts.