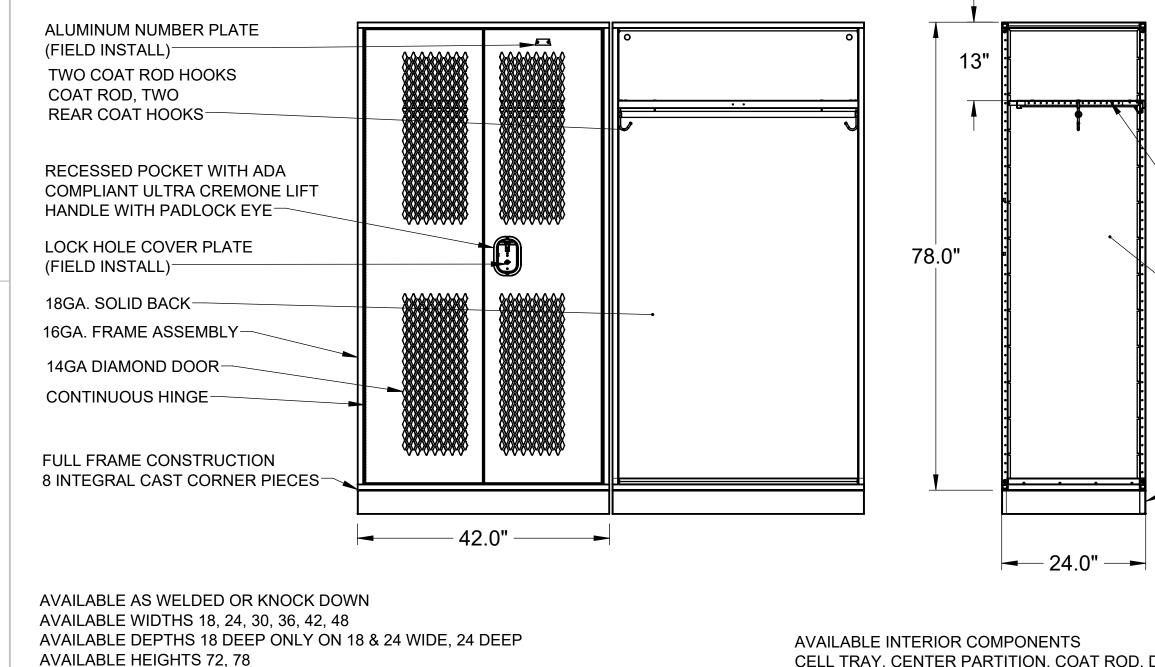

PATRIOT FULLY FRAMED GEAR LOCKER

3

3

SINGLE DOOR ONLY ON 18 WIDE AND BOTH SINGLE AND DOUBLE DOOR ON 24 WIDE AVAILABLE DOOR PERFORATIONS SOLID, LOUVER, & DIAMOND

AVAILABLE SIDE PERFORATIONS SOLID, FLAT. EXP. METAL

4

В

Α

ABAILABLE BASE OPTIONS NO BASE, 4 OR 6 INCH CHANNEL BASE

AVAILABLE INTERIOR COMPONENTS CELL TRAY, CENTER PARTITION, COAT ROD, DOCUMENT SLEEVE, DRAWERS, FOOT LOCKER, HALF SHELF, INNER COMPARTMENT DOOR, METAL SEAT, SECURITY BOX, SHELF, & WOODEN SEAT

2

2

В

Α

ANCHOR LOCKERS TIGHT TO WALL @ 36" O.C. (ANCHORS BY OTHERS)

-16GA TOP, BOTTOM, & INTERMEDIATE SHELF

#13 FLAT. EXP. SIDES SOLID 16GA OPTIONAL

ANCHOR LOCKERS TIGHT TO BASE / FLOOR @ 36" O.C. (ANCHORS BY OTHERS)

SHOWN WITH OPTIONAL 4" CHANNEL BASE

PENCO PRODUCTS, INC. 1820 Stonehenge Dr. Greenville, NC